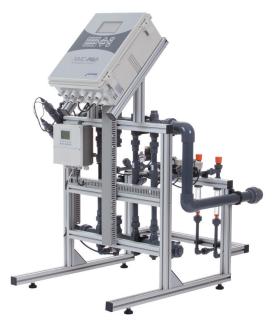

## **TYPICAL INSTALLATION**

### **COMPONENTS**

- Quick-action dosing valves
- Wide range of integrated accessories and peripherals
- High-quality components and PVC piping
- Aluminum, corrosion-resistant frame with adjustable legs