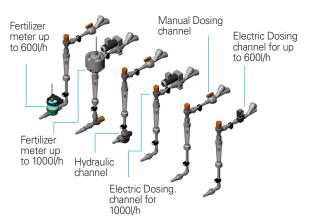

#### FERTIKIT 3G DOSING CHANNELS RANGE

## CAPABILITIES

- Versatile flow capacity: from 0.1Ha (nursery) to 400Ha (suitable for sugarcane plantations, and all other field crops and orchards)
- Up to 6 x highly accurate 50-1,000 l/hour (13-265 GPH) fertilizer/acid dosing channels
- \* For applications requiring over 6 dosing channels, please contact Netafim\*