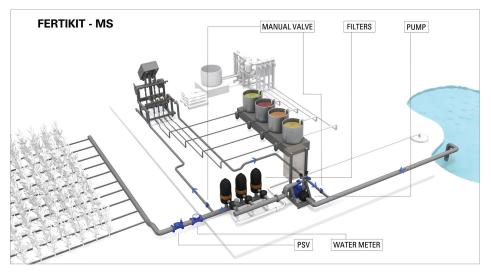

## **TYPICAL INSTALLATION**

### **COMPONENTS**

- Quick-action dosing valves
- Wide range of integrated accessories and peripherals
- High-quality components and PVC piping
- Aluminum, corrosion-resistant frame with adjustable legs