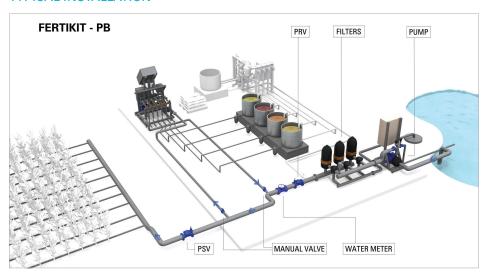

around a standard platform
- Minimal investment requirement
- Efficient water, fertilizer and energy consumption
- Unrivaled range of irrigation water capacities
- Quantitative or proportional Nutrigation capabilities
- Guaranteed EC and pH control
- Almost completely maintenance-free Venturi operations no moving parts
- Highly accurate dosing channels
- Fast and efficient Nutrigation recipe adjustments
- Manual or fully automated operations
- Easy integration into existing irrigation systems, Netafim's NMC, and third-party controllers

#### **BENEFITS**

- Easy to install and maintain system
- In-house developed offering
- Broad application coverage, including open fields, orchards Etc'
- Highly profitable price/performance ratio











# **FERTIKIT 3G PB**

## TYPICAL INSTALLATION



## **COMPONENTS**

- Quick-action dosing valves
- Wide range of integrated accessories and peripherals
- High-quality components and PVC piping
- Aluminum, corrosion-resistant frame with adjustable legs

### **CAPABILITIES**

- Versatile flow capacity: from 0.1Ha (nursery) to 50Ha (suitable for sugarcane plantations, and all other field crops and orchards)
- \* For applications requiring over 6 dosing channels, please contact Netafim\*

| FEATURES        | STANDARD                                                    | OPTIONAL                                                            |
|-----------------|-------------------------------------------------------------|---------------------------------------------------------------------|
| Controller      | NMC – PRO, NMC-XL, NMC-JUNIOR<br>