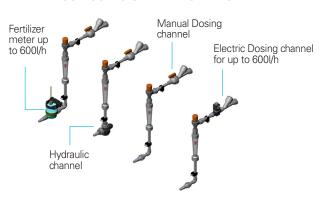

## **COMPONENTS**

- Quick-action dosing valves
- Wide range of integrated accessories and peripherals
- High-quality components and PVC piping
- Aluminum, corrosion-resistant frame with adjustable legs

### **CAPABILITIES**

- Versatile flow capacity: from 0.1Ha (nursery) to 50Ha (suitable for sugarcane plantations, and all other field crops and orchards)
- \* For applications requiring over 6 dosing channels, please contact Netafim\*