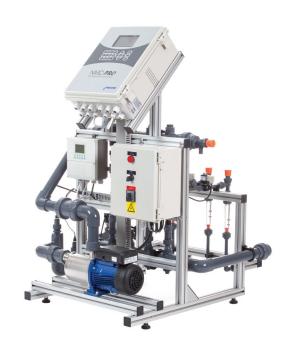

## TYPICAL INSTALLATION

## **COMPONENTS**

- Quick-action dosing valves
- Wide range of integrated accessories and peripherals
- High-quality components and PVC piping
- Aluminum, corrosion-resistant frame with adjustable legs