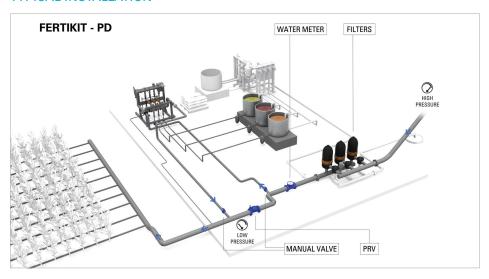

around a standard platform
- Minimal investment requirement
- Efficient water, fertilizer and energy consumption
- Unrivaled range of irrigation water capacities
- Quantitative or proportional Nutrigation capabilities
- Guaranteed EC and pH control
- Almost completely maintenance-free Venturi operations no moving parts
- Highly accurate dosing channels
- Fast and efficient Nutrigation recipe adjustments
- Manual or fully automated operations
- Easy integration into existing irrigation systems, Netafim's NMC, and third-party controllers

#### **BENEFITS**

- Easy to install and maintain system
- In-house developed offering
- Broad application coverage, including open fields, orchards Etc'
- Highly profitable price/performance ratio











# **FERTIKIT 3G PD**

## TYPICAL INSTALLATION



## **COMPONENTS**

- Quick-action dosing valves
- Wide range of integrated accessories and peripherals
- High-quality components and PVC piping
- Aluminum, corrosion-resistant frame with adjustable legs

### **CAPABILITIES**

- Versatile flow capacity: from 0.1Ha (nursery) to 100Ha (suitable for sugarcane plantations, and all other field crops and orchards)
- \* For applications requiring over 6 dosing channels, please contact Netafim\*

| FEATURES        | STANDARD                                                    | OPTIONAL                                                            |
|-----------------|-------------------------------------------------------------|---------------------------------------------------------------------|
| Controller      | NMC – PRO, NMC-XL, NMC-JUNIOR<br