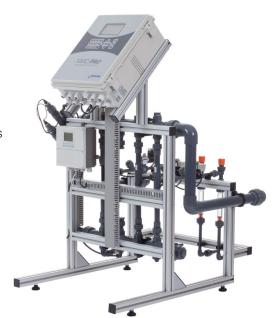

## TYPICAL INSTALLATION

## **COMPONENTS**

- Quick-action dosing valves
- Wide range of integrated accessories and peripherals
- High-quality components and PVC piping
- Aluminum, corrosion-resistant frame with adjustable legs