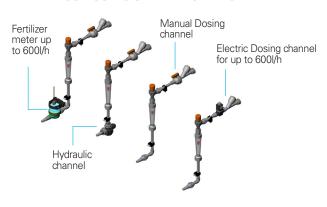

## **COMPONENTS**

- Quick-action dosing valves
- Wide range of integrated accessories and peripherals
- High-quality components and PVC piping
- Aluminum, corrosion-resistant frame with adjustable legs

### **CAPABILITIES**

- Versatile flow capacity: from 0.1Ha (nursery) to 100Ha (suitable for sugarcane plantations, and all other field crops and orchards)
- \* For applications requiring over 6 dosing channels, please contact Netafim\*