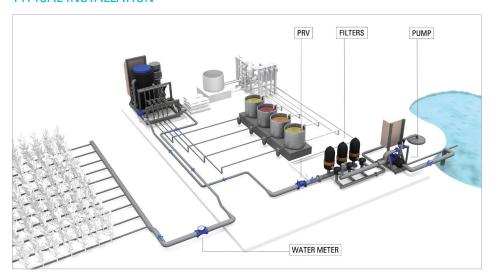

fficient water, fertilizer and energy consumption
- Very large range of irrigation water capacities
- Quantitative or proportional Nutrigation<sup>™</sup> capabilities
- Guaranteed EC and pH control
- Almost completely maintenance-free Venturi operations no moving parts
- Highly accurate dosing channels
- Fast and efficient Nutrigation™ recipe adjustments
- Easy integration into existing irrigation systems, Netafim's NMC, and third-party controllers
- Multilingual system

#### **BENEFITS**

- Easy to install and maintain system
- In-house developed offering
- Covers all applications ranging from greenhouse in soil, to very intensive soilless media
- Requires minimal investment with rapid ROI



## DOSING CHANNEL 50/60 HZ FOR UP TO 600 L/H







# **NETAFLEX 3G**

## TYPICAL INSTALLATION



## **COMPONENTS**

- Quick-action dosing valves
- Wide range of integrated accessories and peripherals
- High-quality components and PVC piping
- Aluminum, corrosion-resistant frame with adjustable legs

## **CAPABILITIES**

- Versatile flow capacity: from 0.1Ha to 10Ha
- Up to 6\* highly accurate 50-600 l/hr (13-156 gal/hr) fertilizer/acid dosing channels
- \* For applications requiring over 6 dosing channels, please contact Netafim\*

| FEATURES        | STANDARD                                | OPTIONAL                                       |
|-----------------|-----------------------------------------|------------------------------------------------|
| Controller      | NMC – PRO<br>According to customer need | Other controllers in the market                |
| EC/pH Control   | Sing