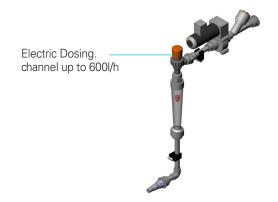

## DOSING CHANNEL 50/60 HZ FOR UP TO 600 L/H

## **CAPABILITIES**

- Versatile flow capacity: from 0.1Ha to 10Ha
- Up to 6\* highly accurate 50-600 l/hr (13-156 gal/hr) fertilizer/acid dosing channels
- \* For applications requiring over 6 dosing channels, please contact Netafim\*