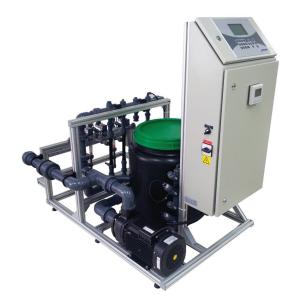

## TYPICAL INSTALLATION

## **COMPONENTS**

- Quick-action dosing valves
- Wide range of integrated accessories and peripherals
- High-quality components and PVC piping
- Aluminum, corrosion-resistant frame with adjustable legs