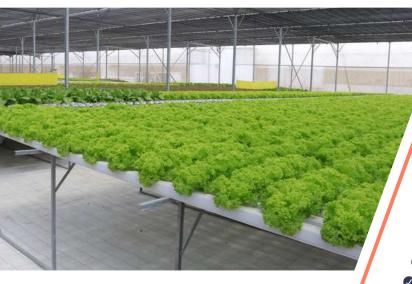

### **Growing Systems**

Gakon Netafim offers a full complement of reliable growing systems to ensure the best fit between the crop and the growing technology.

- Hanging / elevating gutters
- Growing tables / container systems
- ✓ NFT (Nutrient Film Technique)
- DWC (Deep Water Culture)
- Soil cultivation

### Glasshouses

Suitable for commercial production of vegetables, fruits and flowers as well as nurseries in mild to cold climates, Gakon Netafim's custom-made, high-end glasshouses incorporate the most advanced materials and automation technologies to ensure reliable, high-quality results.