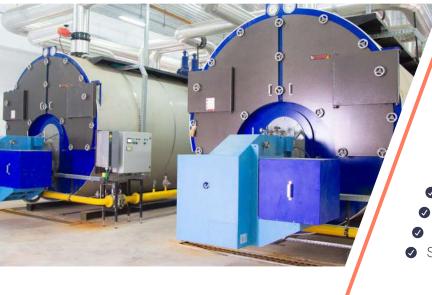

### **Heating systems**

- Boiler, burner and condensers
- CO2 enrichment system
- Heat storage tank
- Heating group (pipe rail, grow pipe, overhead)
- Geothermic water
- Air heating systems