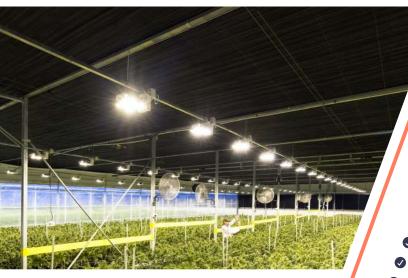

### **Lighting Systems**

Rather than simply providing you with state-of-the-art hardware, Gakon Netafim's goal is to ramp up your business results. Our customized grow light solutions create the optimal balance of light intensity, energy consumption and crop growth, resulting in the highest possible yield per m². Your requirements and wishes are our starting point. Since every situation is unique, Gakon Netafim tailors the best possible grow light solution for you.

Our grow light solutions cover various applications:

- Vegetables
- Cut flowers
- Potted plants
- City farming/Urban farming

Gakon Netafim has designed and delivered hundreds of end-to-end commercial greenhouse projects all over the world. These are held up as some of the most cutting-edge and complex commercial greenhouse projects in the business.